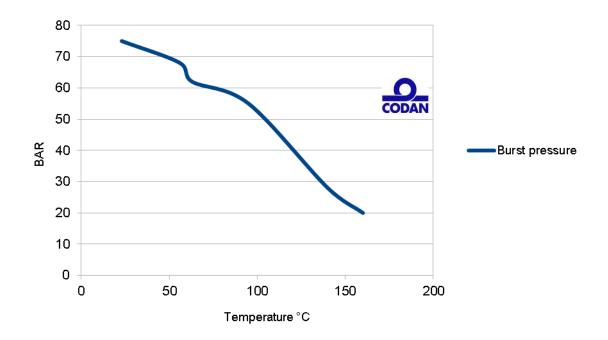

## BURST PRESSURE DIAGRAM CODAN TYPE 1225, 1227, 1228, 1229

COOLING HOSE FOR PLASTIC MOULDING MACHINES COVER: EPDM YARN: HIGH STRENGTH SYNTHETIC TEXTILE LINER: EPDM Pressures at ambient(23C) temperatures: Work pressure: 20bar Burst pressure: 60bar Safety ratio: 3:1

Tests done at Codan lab facility and is only a guideline.

Results can vary depending on the enviroment and how long the hose has been used/installed. Life cyclus will shorten at temperatures above 95°C.

PEAK temp at 160°C have an average operating time of aprox. 10 min. at 20 bar Hose may not be used as a low pressure steam hose in closed systems/circuits.